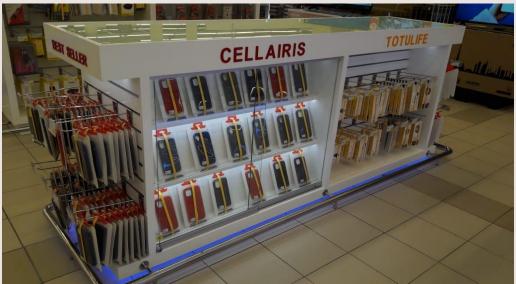

# Cellairis & totulife display table – Furniture Carrefour City Center Seeb Muscat / Oman

Furniture Design with installation and full Carpentry works .